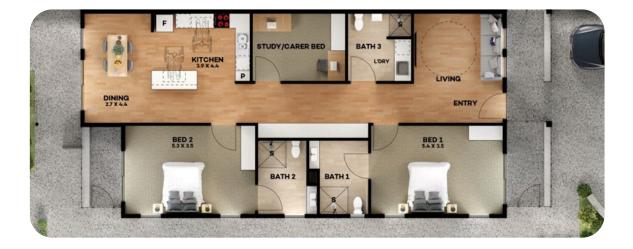

## Specialist Disability Accommodation **Renmark**

1 Vacancy

**3 3 3 5** 

We have a vacancy in this fantastic High Physical Support SDA home in the heart of Renmark, designed for comfort, accessibility, and peace of mind. The home features 3 bedrooms and 3 bathrooms, providing the ideal balance of privacy and shared spaces.

With wheelchair accessibility and accessible features, this property is built to support individuals with High Physical Support, Improved Liveability, or Fully Accessible needs. It also includes heating, cooling, a dishwasher, ensuite, and outdoor area for relaxation.