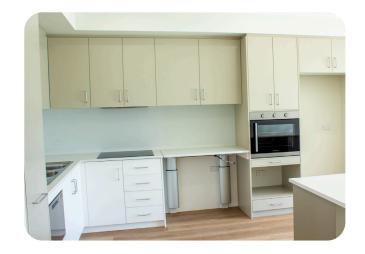

## Specialist Disability Accommodation **Renmark**

1 Vacancy

**3 3 3 5** 

We have a vacancy in this fantastic High Physical Support SDA home in the heart of Renmark, designed for comfort, accessibility, and peace of mind. The home features 3 bedrooms and 3 bathrooms, providing the ideal balance of privacy and shared spaces.

With wheelchair accessibility and accessible features, this property is built to support individuals with High Physical Support, Improved Liveability, or Fully Accessible needs. It also includes heating, cooling, a dishwasher, ensuite, and outdoor area for relaxation.