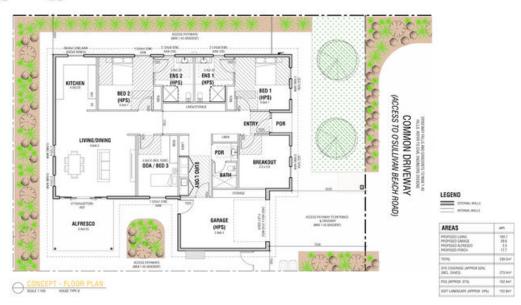

## Supported Independent Living Morphett Vale

This spacious home in Morphett Vale is suited to people with 1:2 funding, offering shared Day and Night Support in a relaxed suburban setting.

Featuring a generous open plan design, the home offers comfort and flexibility—perfect for achieving personal goals and enjoying everyday routines. Located near local shops, parks, and medical facilities, it's a convenient base for an independent lifestyle with the right level of support.

With a secure backyard and undercover patio, there's plenty of room to relax or entertain outdoors in a peaceful environment.

we ndis

By **YOU** for **VO** 

See reverse for more images. Images are artist impressions.