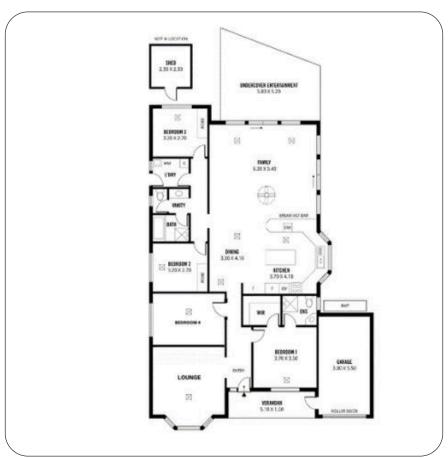

Suitable for customers requiring 1:2 or 1:1 care, this modern and low maintenance home is centrally located and close to public transport options.

With 4 bedrooms and 2 bathrooms, this spacious home leaves plenty of room to pursue goals and interests.

- · Modern open plan layout with space to move.
- · Large outdoor undercover area.
- · Central to public transport and local parks.
- · Proximity to Westfield Marion and Brighton Beach.

See reverse for more images and floorloorplan