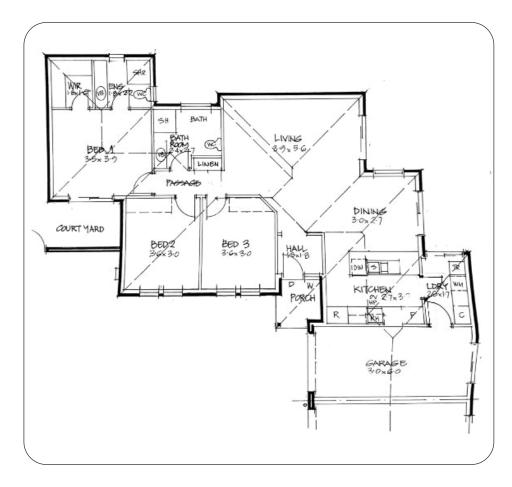

have 1:2 funding).

Situated on a quiet street, this home boasts a spacious open plan layout, making it ideal for pursuing goals and interests. It's right next door to another of our SIL homes, so you'll be joining a great little community with ample opportunities to make new friends.

The home is also close to everything you need – including Flinders Medical Centre, Westfield Marion, and Glenelg Beach. Plus, with a private courtyard, artificial turf, and low maintenance fruit trees, this property also features a lovely outdoor space where you can relax and enjoy your downtime.





See reverse for more images and floorloorplan

## **Expressions of interest**

If you have any questions or would like to express your interest, please:

Call 08 8340 2000 or email enquiries@el.org.au