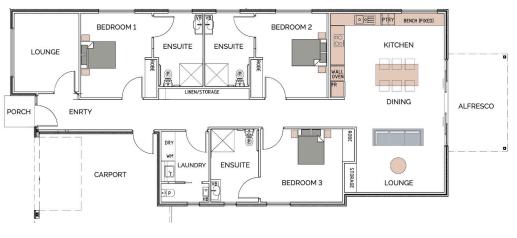

## Specialist Disability Accommodation **Angle Vale**

2 Vacancies

This incredible Specialist Disability Accommodation (SDA) home in Angle Vale, north of Adelaide, is the perfect opportunity to make your space truly feel like home. Designed with high physical support in mind, this purpose-built property offers comfort, accessibility, and the chance to help choose your ideal housemate.

This stunning home features three spacious bedrooms, making it suitable for two tenants. It's also pet and family-friendly.

Located in the heart of Angle Vale, this property is close to essential amenities. Just a short drive away, you'll find local shopping centres, a Bunnings outlet, parks, and medical facilities. Public transport options make getting around easy, and the nearby community hub offers a variety of activities to explore.