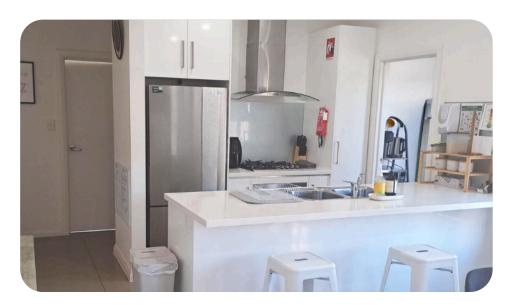

With 3 bedrooms and 2 bathrooms, this spacious home leaves plenty of room to pursue goals and interests.

The home also features:

- A modern kitchen including stone benchtops, gas cooktop and dishwasher.
- Open plan family and meals area.
- Ducted reverse cycle air conditioning.
- A security system with intercom.