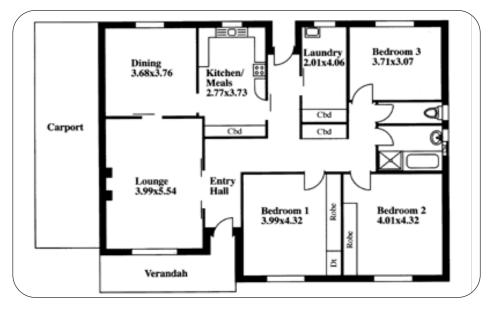

## Supported Independent Living Ascot Park

Suitable for customers requiring 1:2 or 1:1 care, this modern and low maintenance home is centrally located, close to Castle Plaza and public transport options. Its location also means only a sort commute to Westfield Marion, the CBD or the beach.

With 3 bedrooms and 2 bathrooms, this spacious home leaves plenty of room to pursue goals and interests.

The home also features:

- A modern kitchen including stone benchtops, gas cooktop and dishwasher.
- Open plan family and meals area.
- Ducted reverse cycle air conditioning.
- A security system with intercom.