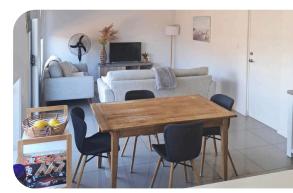

With 3 bedrooms and 2 bathrooms, this spacious home leaves plenty of room to pursue goals and interests.

The home also features:

- A modern kitchen including stone benchtops, gas cooktop and dishwasher.
- Open plan family and meals area.
- Ducted reverse cycle air conditioning.
- A security system with intercom.