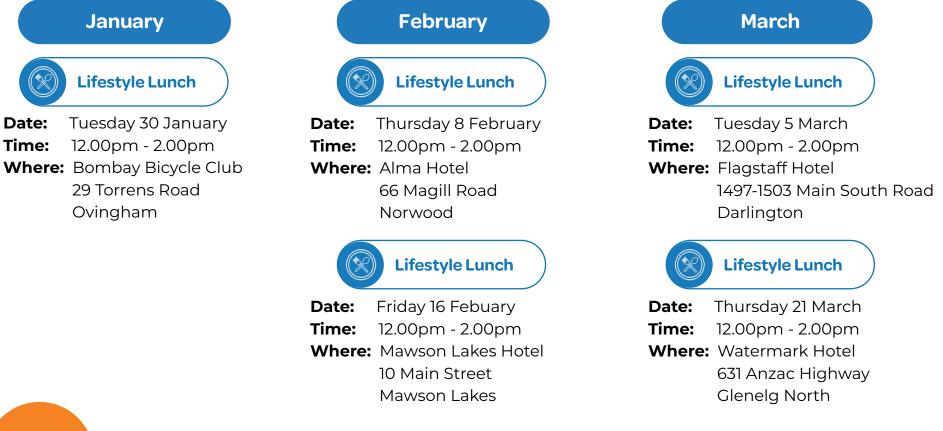

## Adelaide Customer Events January – March 2024

Please consider other customers when deciding which events to attend each month. We ask that you only book one sit-down meal event per month to ensure as many customers as possible can attend.