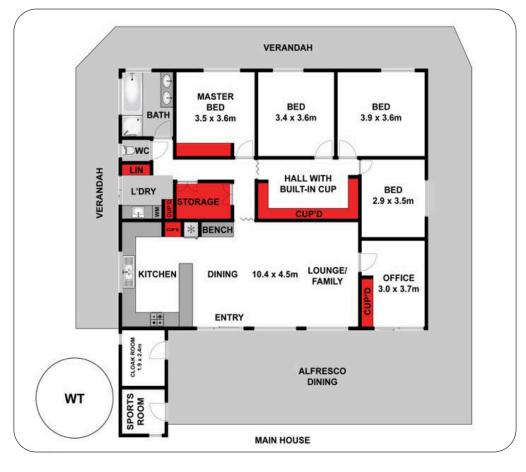

## Supported Independent Living **Pike River**



A rare opportunity to live in a beautiful hidden gem.

Located in Pike River just 15 minutes from Renmark and 30 minutes from Berri, you'll love the beautiful gardens and long sweeping driveway leading up to this private and secure house.

- · Spacious bedrooms.
- Reverse cycle heating and cooling.
- Open plan entrance, lounge/living, dining & kitchen.
- · Large shed suitable for leisure activities.
- · Chickens on site for fresh eggs.
- Panoramic views all year round.



ndis



See reverse for more images and floorloorplan



## **Expressions of interest**

If you have any questions or would like to express your interest, please:

Call 08 8340 2000 or email enquiries@el.org.au