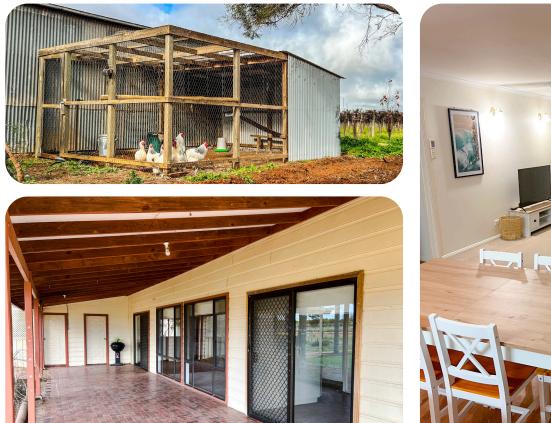

## Supported Independent Living **Pike River**

A rare opportunity to live in a beautiful hidden gem.

Located in Pike River just 15 minutes from Renmark and 30 minutes from Berri, you'll love the beautiful gardens and long sweeping driveway leading up to this private and secure house.

- · Spacious bedrooms.
- Reverse cycle heating and cooling.
- Open plan entrance, lounge/living, dining & kitchen.
- · Large shed suitable for leisure activities.
- · Chickens on site for fresh eggs.
- Panoramic views all year round.