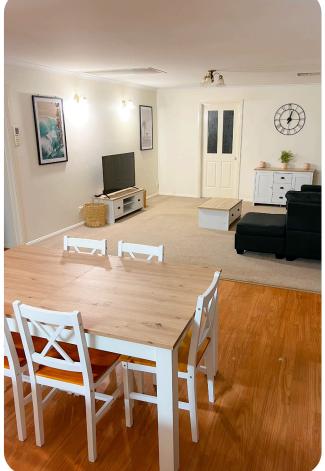

## Supported Independent Living **Pike River**

A rare opportunity to live in a beautiful hidden gem.

Located in Pike River just 15 minutes from Renmark and 30 minutes from Berri, you'll love the beautiful gardens and long sweeping driveway leading up to this private and secure house.

- · Spacious bedrooms.
- Reverse cycle heating and cooling.
- Open plan entrance, lounge/living, dining & kitchen.
- · Large shed suitable for leisure activities.
- · Chickens on site for fresh eggs.
- Panoramic views all year round.